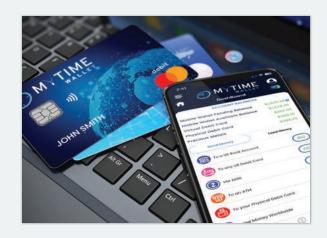

### **DEBIT CARD**

Your MyTime FDIC Virtual Debit Card can be used for on-line purchases while the majority of your money stays safe and secure in your mobile wallet. Only add funds to your Virtual Debit Card when you want to purchase products and services on-line. To avoid potential credit card fraud, keep your balance as close to \$0 as you can.

Add an optional Physical Debit Card to allow access to your money via ATM's around the world and use your card anywhere Mastercard is accepted. Only keep the money you need on your Debit Card and keep the rest of your money safe and secure in your mobile wallet account earning 3% APR.

Add up to 3 optional personalized Companion Cards for friends or loved ones – anywhere in the world. Easily move money to your Companion Cards in real-time and for FREE.

Send money from your My-Time mobile wallet account to your MyTime Debit Cards and back in real time and for FREE. Again, only keep the funds you need on your Debit Card to better optimize the security of your money.