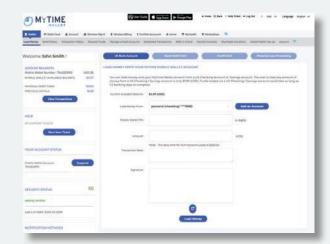

#### **Request & Send Funds Using QR Code:**

Each MyTime customer has their own unique QR code. You can request and send funds using this QR code.

**Load money** to your mobile wallet account via your U.S. or international bank account, a credit card, or at over 300,000 locations world-wide.

Manage your **linked accounts** including bank accounts, credit cards, and even your MyTime Debit Cards.