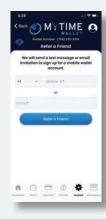

## **ACCOUNT MANAGEMENT**

Managing your MyTime account is convenient both via our mobile app or desktop web portal. Update your address, create and check your support tickets, manage security settings, verify micro transactions, access PIN management, refer a friend, and even suspend your mobile wallet or Debit Card account in real time.

MyTime customers can refer family and friends to open a MyTime Wallet account. You can send an email or text message to friends or family, so they can quickly and easily sign up for a mobile wallet account.

If you try to send funds or request funds from a mobile number that is not registered in our system, then we will automatically send an SMS link to that mobile number so they can sign up for a mobile wallet account.