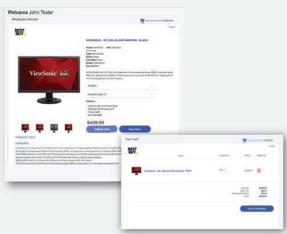

## MARKET PLACE: BEST BUY / GROUPON

- The MyTime Marketplace allows you to buy goods and services from a variety of retailers including: Best Buy, Groupon, Priceline, and more.
- You can earn real time cash back (10% to 20%) on all purchases which are then immediately credited to your mobile wallet account.
- You have full access to all the available inventory from Best Buy and can select in-store pick up or you can ship directly to your home.
- No credit card or personal information is ever used to make marketplace purchases and you can use the funds right from your mobile wallet.

 Transaction takes 3-5 seconds to process and uses our state of the art pending purchases technology to secure the transaction.

Once the order has been placed in the marketplace, you simply open the MyTime data application and click on the pending purchases icon on the top of the main dashboard screen and approve the transaction.