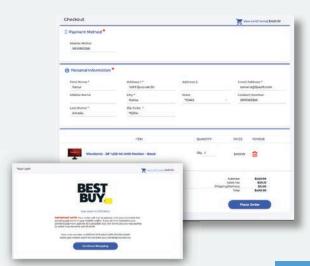

## MARKET PLACE: BEST BUY / GROUPON

- The MyTime Marketplace allows you to buy goods and services from a variety of retailers including: Best Buy, Groupon, Priceline, and more.
- You can earn real time cash back (10% to 20%) on all purchases which are then immediately credited to your mobile wallet account.
- You have full access to all the available inventory from Best Buy and can select in-store pick up or you can ship directly to your home.
- No credit card or personal information is ever used to make marketplace purchases and you can use the funds right from your mobile wallet.

 Transaction takes 3-5 seconds to process and uses our state of the art pending purchases technology to secure the transaction.

Once the order has been placed in the marketplace, you simply open the MyTime data application and click on the pending purchases icon on the top of the main dashboard screen and approve the transaction.