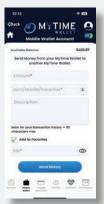

**Send money** with any of the payment options from your computer or mobile device.

Our mobile wallet makes it easy to **request funds** from individuals or groups (great for splitting bills).

Our customer portal will guide you through the process every step of the way wherever you are.

## Send to Zelle or Any US Debit Card

MyTime allows you to send money to any Zelle account or any US debit card. Money is sent in real time. In our mobile app just you will see these options on the main