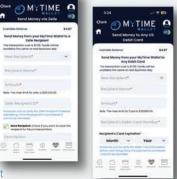

## Send to Zelle or Any US Debit Card

MyTime allows you to send money to any Zelle account or any US debit card. Money is sent in real time. In our mobile app just you will see these options on the main

dashboard.