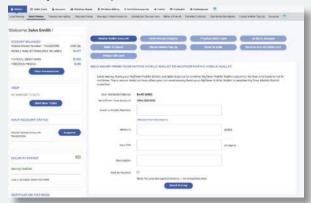

#### **Desktop Web Portal**

The MyTime customer self-care portal website provides you full access to all of our Mobile Wallet & Debit Card functionality and all with a secure desktop connection. For customers who prefer a larger screen, our self-care portal will quickly and securely allow you to manage your money.

Manage your **linked accounts** including bank accounts, credit cards, and even your MyTime Debit Cards.