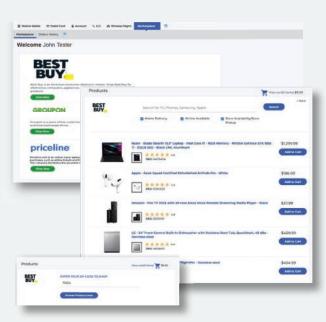

## MARKET PLACE: BEST BUY / GROUPON

- The MyTime Marketplace allows you to buy goods and services from a variety of retailers including: Best Buy, Groupon, Priceline, and more.
- You can earn real time cash back (10% to 20%) on all purchases which are then immediately credited to your mobile wallet account.
- You have full access to all the available inventory from Best Buy and can select in-store pick up or you can ship directly to your home.
- No credit card or personal information is ever used to make marketplace purchases and you can use the funds right from your mobile wallet.

 Transaction takes 3-5 seconds to process and uses our state of the art pending purchases technology to secure the transaction.

Once the order has been placed in the marketplace, you simply open the MyTime data application and click on the pending purchases icon on the top of the main dashboard screen and approve the transaction.