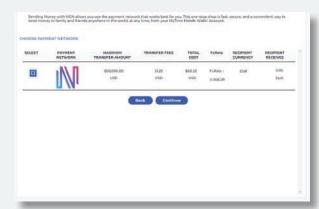

# MOVE MONEY GLOBALLY

The MyTime mobile wallet platform provides you with a variety of ways to move money anywhere in the world in real-time and even for FRFF

The MyTime mobile wallet account allows you to load money via your bank account, credit card, employer, other wallet users, cash at participating ATMs, and retail locations around the world and then move money to loved ones anywhere in the world.

Select the country you wish to **send money** to and the system will help you find the most cost efficient way using our proprietary MCN payment gateways.

MyTime Wallet customers can now add money to any wireless phone account around the world. Navigate to Mobile Wallet> Mobile Recharge and successfully send money to virtually any wireless carrier around the world (4 billion phones in over 140 countries). Funds are delivered usually same day and for FREE.