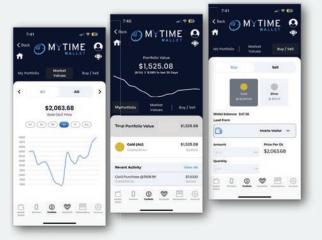

## PORTFOLIO ACCOUNTS/ MANAGEMENT

Your MyTime Wallet account makes it easy to buy and sell gold and silver and coming soon stocks and mutual funds.

Track your investments in My Portfolio, check market values and buy /sell directly from our desktop or mobile app.

All selling is completed in real-time so no more waiting hours or days to receive your money.