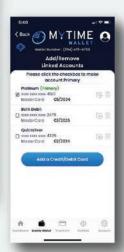

Manage your **linked accounts** including bank accounts, credit cards, and even your MyTime Debit Cards.

## **ACCOUNT MANAGEMENT**

Managing your MyTime account is convenient both via our mobile app or desktop web portal. Update your address, create and check your support tickets, manage security settings, verify micro transactions, access PIN management, refer a friend, and even suspend your mobile wallet or Debit Card account in real time.