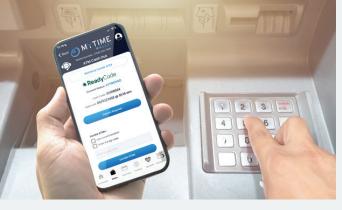

#### ATM Cash Load / Withdrawal

MyTime allows you to load funds onto your mobile wallet account at thousands of participating ATMs without using a debit card.

You can locate these specialized ATMs that are equipped to load cash by navigating to Mobile Wallet / Load Funds ATM in the mobile app. You then simply request an authorization code, select your preferred ATM location, and you then have up to 1 hour to use your code at the selected ATM. Once you reach the ATM machine, simply press the card-less transaction option to begin the process. You will then enter your mobile number and the code that you received. The ATM will prompt you to insert your funds and confirm the amount. The funds will then be immediately added to your mobile wallet account.

You can locate these specialized ATMs that are equipped with card-less withdrawal in the data app by navigating to the Mobile Wallet> Retrieve Funds ATM where you will be prompted to request an authorization code and view ATM card-less withdrawal locations.