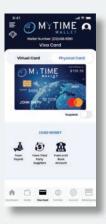

#### VIRTUAL DEBIT CARD

Used for extra secure on-line shopping where the balance should be kept at \$0 at all times until you are ready to use. Also link your Virtual Debit Card as the funding source for PayPal, Venmo, ShopPay, Amazon, and any other on-line payment technologies around the world. This is the ultimate financial firewall protection against hackers stealing money from you.

## PHYSICAL DEBIT CARD

Great for payroll deposit and retail purchases. MyTime creates the form needed for you to get paid two days earlier and funds go right to your Virtual or Physical Debit Card. Pay bills automatically and then move all your extra money to your mobile wallet where its locked down and earning 3% APR.

#### COMPANION DEBIT CARDS

Add up to 3 personalized
Companion Cards: ideal for kids
and elderly so they can safely
purchase goods and services
on-line. Also great for moving
money to loved ones abroad for
ERFF and in real-time