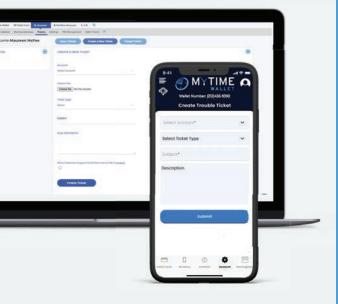

## **ACCOUNT MANAGEMENT**

Managing your MyTime account is convenient both via our mobile app or desktop web portal. Update your address, create and check your support tickets, manage security settings, verify micro transactions, access PIN management, refer a friend, and even suspend your mobile wallet or Debit Card account in real time.

## **CUSTOMER SERVICE**

Get the help you need right from the MyTime Wallet customer portal or directly from our mobile application.

Contact our 24-7-365 support team via live chat, submit a trouble ticket, check on in-progress requests, and / or reach out to a live customer service representative by phone.

We're here to help you when need us and on your terms.

If you can't find what you need on our website,
Mobile App or customer portal, not to worry.
We are only a phone call, email, or live chat away!

Customer Service Customer User Guide