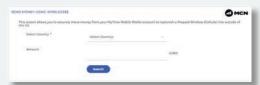

Select the country you wish to **send money** to and the system will help you find the most cost efficient way using our proprietary MCN payment gateways.

MyTime Wallet customers can now add money to any wireless phone account around the world. Navigate to Mobile Wallet> Mobile Recharge and successfully send money to virtually any wireless carrier around the world (4 billion phones in over 140 countries). Funds are delivered usually same day and for FREE.