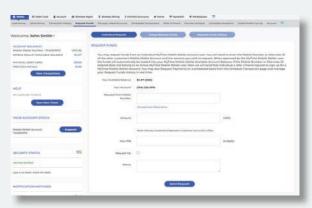

**Send money** with any of the payment options from your computer or mobile device.

Our mobile wallet makes it easy to **request funds** from individuals or groups (great for splitting bills).

Our customer portal will guide you through the process every step of the way wherever you are.

#### **Secure Merchant Payment Processing**

You can request funds to individuals as well as to a group of people. Use this technology to collect money for goods and services that you provide to others. There are no merchant processing costs for wallet to wallet transfers, you receive your money instantly, and we 100% guarantee no bad debt.