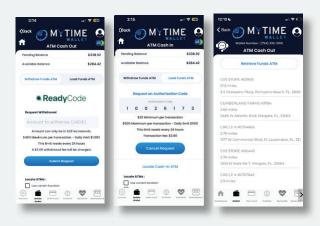

#### ATM Cash Load / Withdrawal

MyTime allows you to load funds onto your mobile wallet account at thousands of participating ATMs without using a debit card.

You can locate these specialized ATMs that are equipped to load cash by navigating to Mobile Wallet / Load Funds ATM in the mobile app. You then simply request an authorization code, select your preferred ATM location, and you then have up to 1 hour to use your code at the selected ATM. Once you reach the ATM machine, simply press the card-less transaction option to begin the process. You will then enter your mobile number and the code that you received. The ATM will prompt you to insert your funds and confirm the amount. The funds will then be immediately added to your mobile wallet account.

#### **ATM Cash Withdrawal**

MyTime also allows you to withdraw cash from your mobile wallet account at select ATMs without using a debit card.

The card-less ATM withdrawals have lower ATM fees than more traditional debit card ATM withdrawals.

You can locate these specialized ATMs that are equipped with card-less withdrawal in the data app by navigating to the Mobile Wallet> Retrieve Funds ATM where you will be prompted to request an authorization code and view ATM card-less withdrawal locations.