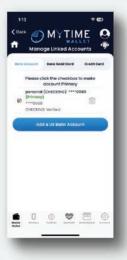

Manage your **linked accounts** including bank accounts, credit cards, and even your MyTime Debit Cards.

## **ACCOUNT MANAGEMENT**

Managing your MyTime account is convenient both via our mobile app or desktop web portal. Update your address, create and check your support tickets, manage security settings, verify micro transactions, access PIN management, refer a friend, and even suspend your mobile wallet or Debit Card account in real time.