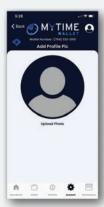

Mobile wallet users can easily add a profile picture by choosing an existing photo from your phone or by taking a new picture. By adding a profile picture, it can help other mobile wallet users verify your identity.