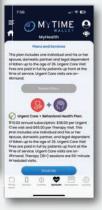

# MYHEALTH TELE HEALTH SERVICES

- MyHealth allows you to sign up for an annual membership that includes virtual telehealth services to all members of your household at significantly discounted rates.
- Members of household includes one individual and his/her spouse or domestic partner and all legally dependent children up to the age of 26.
- Easy enrollment with the ability to manage household dependents.
- Plans include urgent care, mental & talk therapy, and primary care.
- Request care visits and schedule appointments at discounted rates and manage your family visit history.

- Urgent care plan is only \$40 per year with a \$38 per visit fee for all family members.
- Urgent care plus behavioral health plan is only \$67 per year with \$38 per urgent care visits and \$65 for talk therapy visits.