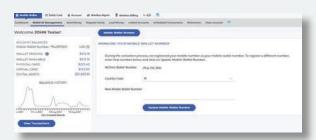

## **ACCOUNT MANAGEMENT**

Managing your MyTime account is convenient both via our mobile app or desktop web portal. Update your address, create and check your support tickets, manage security settings, verify micro transactions, access PIN management, refer a friend, and even suspend your mobile wallet or Debit Card account in real time.