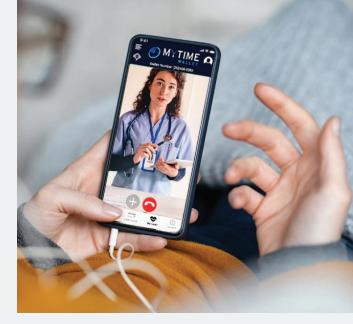

# MYHEALTH TELE HEALTH SERVICES

- MyHealth allows you to sign up for an annual membership that includes virtual telehealth services to all members of your household at significantly discounted rates.
- Members of household includes one individual and his/her spouse or domestic partner and all legally dependent children up to the age of 26.
- Easy enrollment with the ability to manage household dependents.
- Plans include urgent care, mental & talk therapy, and primary care.
- Request care visits and schedule appointments at discounted rates and manage your family visit history.

- Urgent care plan is only \$40 per year with a \$38 per visit fee for all family members.
- Urgent care plus behavioral health plan is only \$67 per year with \$38 per urgent care visits and \$65 for talk therapy visits.

#### **MEDICAL**

THERAPY

MyHealth Customer User Guide