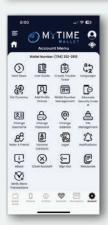

#### **Mobile Application**

MyTime has built an extremely secure iPhone and Android mobile application. Our feature rich mobile application allows you to untether yourself from your computer and securely manage your money anytime and anywhere in the world.

## **ACCOUNT MANAGEMENT**

Managing your MyTime account is convenient both via our mobile app or desktop web portal. Update your address, create and check your support tickets, manage security settings, verify micro transactions, access PIN management, refer a friend, and even suspend your mobile wallet or Debit Card account in real time.