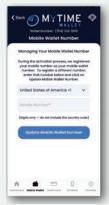

## **ACCOUNT MANAGEMENT**

Managing your MyTime account is convenient both via our mobile app or desktop web portal. Update your address, create and check your support tickets, manage security settings, verify micro transactions, access PIN management, refer a friend, and even suspend your mobile wallet or Debit Card account in real time.