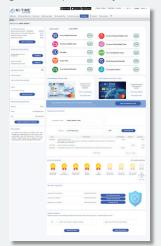

#### **Mobile Application**

MyTime has built an extremely secure iPhone and Android mobile application. Our feature rich mobile application allows you to untether yourself from your computer and securely manage your money anytime and anywhere in the world.

#### **Desktop Web Portal**

The MyTime customer self-care portal website provides you full access to all of our Mobile Wallet & Debit Card functionality and all with a secure desktop connection. For customers who prefer a larger screen, our self-care portal will quickly and securely allow you to manage your money.