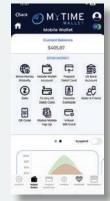

#### **Easy to Use Dashboard**

Mytime has built a state-of-the-art dashboard where you are always 1-2 clicks away from what you need to do. Our Send / Load Money section allows you to process 90% of everything you need to do. Giving you back time to do things more important to you.

The MyTime mobile wallet also acts as a virtual savings account earning interest at a 3.0% APR.

Our mobile wallet and Debit Card system uses three separate account balances to maximize security and protect your financial assets.