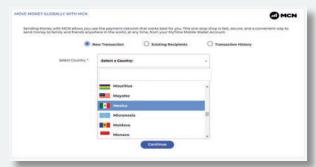

# MOVE MONEY GLOBALLY

The MyTime mobile wallet platform provides you with a variety of ways to move money anywhere in the world in real-time and even for FRFF

The MyTime mobile wallet account allows you to load money via your bank account, credit card, employer, other wallet users, cash at participating ATMs, and retail locations around the world and then move money to loved ones anywhere in the world.

Select the country you wish to **send money** to and the system will help you find the most cost efficient way using our proprietary MCN payment gateways.

MyTime Wallet customers can now add money to any wireless phone account around the world. Navigate to Mobile Wallet> Mobile Recharge and successfully send money to virtually any wireless carrier around the world (4 billion phones in over 140 countries). Funds are delivered usually same day and for FREE.