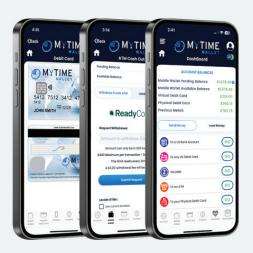

#### **Easy to Use Dashboard**

Mytime has built a state-of-the-art dashboard where you are always 1-2 clicks away from what you need to do. Our Send / Load Money section allows you to process 90% of everything you need to do. Giving you back time to do things more important to you.

### **DEBIT CARD**

Your MyTime FDIC Virtual Debit Card can be used for on-line purchases while the majority of your money stays safe and secure in your mobile wallet. Only add funds to your Virtual Debit Card when you want to purchase products and services on-line. To avoid potential credit card fraud, keep your balance as close to \$0 as you can.

Add an optional Physical Debit Card to allow access to your money via ATM's around the world and use your card anywhere Mastercard is accepted. Only keep the money you need on your Debit Card and keep the rest of your money safe and secure in your mobile wallet account earning 3% APR.

Add up to 3 optional personalized Companion Cards for friends or loved ones – anywhere in the world. Easily move money to your Companion Cards in real-time and for FREE.

Send money from your My-Time mobile wallet account to your MyTime Debit Cards and back in real time and for FREE. Again, only keep the funds you need on your Debit Card to better optimize the security of your money.