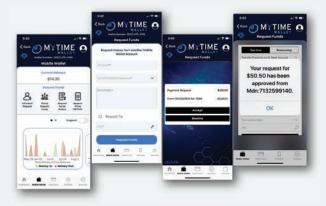

**Send money** with any of the payment options from your computer or mobile device.

Our mobile wallet makes it easy to **request funds** from individuals or groups (great for splitting bills).

Our customer portal will guide you through the process every step of the way wherever you are.

#### **Secure Merchant Payment Processing**

You can request funds to individuals as well as to a group of people. Use this technology to collect money for goods and services that you provide to others. There are no merchant processing costs for wallet to wallet transfers, you receive your money instantly, and we 100% guarantee no bad debt.