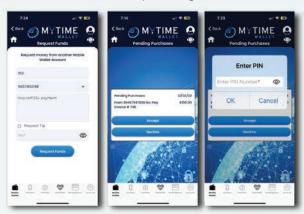

**Send money** with any of the payment options from your computer or mobile device.

Our mobile wallet makes it easy to **request funds** from individuals or groups (great for splitting bills).

Our customer portal will guide you through the process every step of the way wherever you are.

#### **Secure Merchant Payment Processing**

You can request funds to individuals as well as to a group of people. Use this technology to collect money for goods and services that you provide to others. There are no merchant processing costs for wallet to wallet transfers, you receive your money instantly, and we 100% guarantee no bad debt.

 Transaction takes 3-5 seconds to process and uses our state of the art pending purchases technology to secure the transaction.

Once the order has been placed in the marketplace, you simply open the MyTime data application and click on the pending purchases icon on the top of the main dashboard screen and approve the transaction.