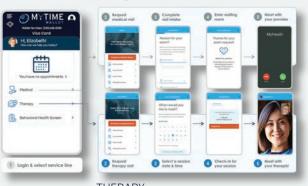

# MYHEALTH TELE HEALTH SERVICES

- MyHealth allows you to sign up for an annual membership that includes virtual telehealth services to all members of your household at significantly discounted rates.
- Members of household includes one individual and his/her spouse or domestic partner and all legally dependent children up to the age of 26.
- Easy enrollment with the ability to manage household dependents.
- Plans include urgent care, mental & talk therapy, and primary care.
- Request care visits and schedule appointments at discounted rates and manage your family visit history.

- Urgent care plan is only \$40 per year with a \$38 per visit fee for all family members.
- Urgent care plus behavioral health plan is only \$67 per year with \$38 per urgent care visits and \$65 for talk therapy visits.

#### **MEDICAL**

THERAPY

MyHealth Customer User Guide