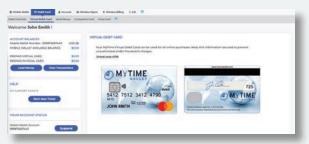

#### VIRTUAL DEBIT CARD

Used for extra secure on-line shopping where the balance should be kept at \$0 at all times until you are ready to use. Also link your Virtual Debit Card as the funding source for PayPal, Venmo, ShopPay, Amazon, and any other on-line payment technologies around the world. This is the ultimate financial firewall protection against hackers stealing money from you.

## PHYSICAL DEBIT CARD

Great for payroll deposit and retail purchases. MyTime creates the form needed for you to get paid two days earlier and funds go right to your Virtual or Physical Debit Card. Pay bills automatically and then move all your extra money to your mobile wallet where its locked down and earning 3% APR.

#### COMPANION DEBIT CARDS

Add up to 3 personalized
Companion Cards: ideal for kids
and elderly so they can safely
purchase goods and services
on-line. Also great for moving
money to loved ones abroad for
ERFF and in real-time