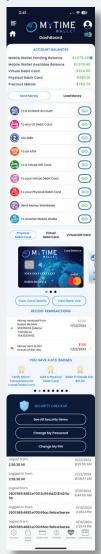

## **ACCOUNT MANAGEMENT**

Managing your MyTime account is convenient both via our mobile app or desktop web portal. Update your address, create and check your support tickets, manage security settings, verify micro transactions, access PIN management, refer a friend, and even suspend your mobile wallet or Debit Card account in real time.

## PORTFOLIO ACCOUNTS/ MANAGEMENT

Your MyTime Wallet account makes it easy to buy and sell gold and silver and coming soon stocks and mutual funds.

Track your investments in My Portfolio, check market values and buy /sell directly from our desktop or mobile app.

## **CUSTOMER SERVICE**

Get the help you need right from the MyTime Wallet customer portal or directly from our mobile application.

Contact our 24-7-365 support team via live chat, submit a trouble ticket, check on in-progress requests, and / or reach out to a live customer service representative by phone.