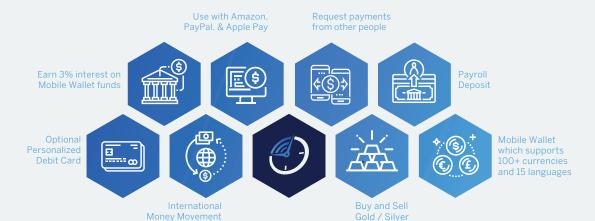

The MyTime mobile wallet also acts as a virtual savings account earning interest at a 3.0% APR.

Our mobile wallet and Debit Card system uses three separate account balances to maximize security and protect your financial assets.

## PHYSICAL DEBIT CARD

Great for payroll deposit and retail purchases. MyTime creates the form needed for you to get paid two days earlier and funds go right to your Virtual or Physical Debit Card. Pay bills automatically and then move all your extra money to your mobile wallet where its locked down and earning 3% APR.

#### COMPANION DEBIT CARDS

Add up to 3 personalized
Companion Cards: ideal for kids
and elderly so they can safely
purchase goods and services
on-line. Also great for moving
money to loved ones abroad for
ERFF and in real-time

# MOVE MONEY GLOBALLY

The MyTime mobile wallet platform provides you with a variety of ways to move money anywhere in the world in real-time and even for FRFF

The MyTime mobile wallet account allows you to load money via your bank account, credit card, employer, other wallet users, cash at participating ATMs, and retail locations around the world and then move money to loved ones anywhere in the world.

## PORTFOLIO ACCOUNTS/ MANAGEMENT

Your MyTime Wallet account makes it easy to buy and sell gold and silver and coming soon stocks and mutual funds.

Track your investments in My Portfolio, check market values and buy /sell directly from our desktop or mobile app.