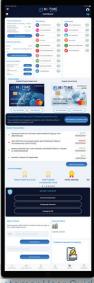

#### **Easy to Use Dashboard**

Mytime has built a state-of-the-art dashboard where you are always 1-2 clicks away from what you need to do. Our Send / Load Money section allows you to process 90% of everything you need to do. Giving you back time to do things more important to you.