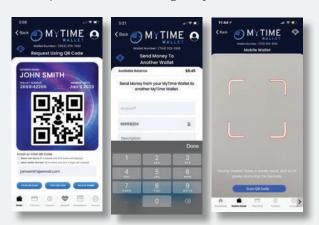

#### **Request & Send Funds Using QR Code:**

Each MyTime customer has their own unique QR code. You can request and send funds using this QR code.

**Load money** to your mobile wallet account via your U.S. or international bank account, a credit card, or at over 300,000 locations world-wide.

## **MOBILE WALLET**

There are multiple ways to **send money** within the MyTime Wallet platform.

When sending money internationally, there are different options available to you. Some options are even FREE of charge.

# MOVE MONEY GLOBALLY

The MyTime mobile wallet platform provides you with a variety of ways to move money anywhere in the world in real-time and even for FRFF

The MyTime mobile wallet account allows you to load money via your bank account, credit card, employer, other wallet users, cash at participating ATMs, and retail locations around the world and then move money to loved ones anywhere in the world.