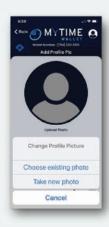

Mobile wallet users can easily add a profile picture by choosing an existing photo from your phone or by taking a new picture. By adding a profile picture, it can help other mobile wallet users verify your identity.