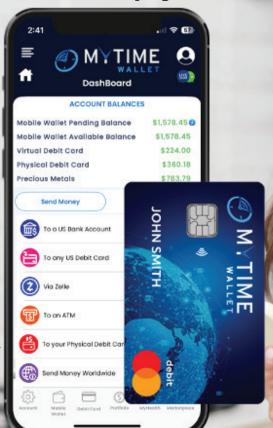

The MyTime mobile wallet also acts as a virtual savings account earning interest at a 3.0% APR.

Our mobile wallet and Debit Card system uses three separate account balances to maximize security and protect your financial assets.

## **MOBILE WALLET**

There are multiple ways to **send money** within the MyTime Wallet platform.

When sending money internationally, there are different options available to you. Some options are even FREE of charge.

**Send money** with any of the payment options from your computer or mobile device.

Our mobile wallet makes it easy to **request funds** from individuals or groups (great for splitting bills).

Our customer portal will guide you through the process every step of the way wherever you are.

#### **Easy to Use Dashboard**

Mytime has built a state-of-the-art dashboard where you are always 1-2 clicks away from what you need to do. Our Send / Load Money section allows you to process 90% of everything you need to do. Giving you back time to do things more important to you.