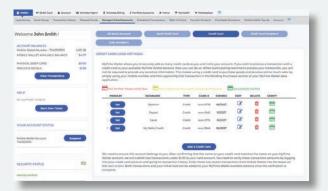

## **ACCOUNT MANAGEMENT**

Managing your MyTime account is convenient both via our mobile app or desktop web portal. Update your address, create and check your support tickets, manage security settings, verify micro transactions, access PIN management, refer a friend, and even suspend your mobile wallet or Debit Card account in real time.

## **CUSTOMER SERVICE**

Get the help you need right from the MyTime Wallet customer portal or directly from our mobile application.

Contact our 24-7-365 support team via live chat, submit a trouble ticket, check on in-progress requests, and / or reach out to a live customer service representative by phone.